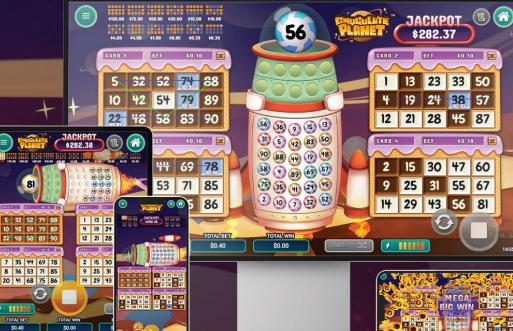

# CHOCOLATE PLANET

Welcome to an unexplored world of gooey goodness!

Chocolate Planet is a multi-speed 60-ball bingo game, that can be played in casual, fast, or turbo mode with up to 4 cards of 15 numbers each.

## GAME DETAILS

| RTP         | LAYOUT +           |
|-------------|--------------------|
| 96.82%      | 4 cards / 15 numbe |
| BALLS/DRAWN | EXTRA BALLS        |
| 60/30       | 10                 |
| MAX WIN     | PATTERNS           |
| 1500 x bet  | 12                 |

#### PRIZES

12 different patterns including full house, double line, any line, and many more.

#### EXTRA BALLS

10 extra balls are offered if there is only one number missing to complete the "Cross" pattern or if the bet per card has been won more than 50 times, with less than 5 numbers left to complete bingo.