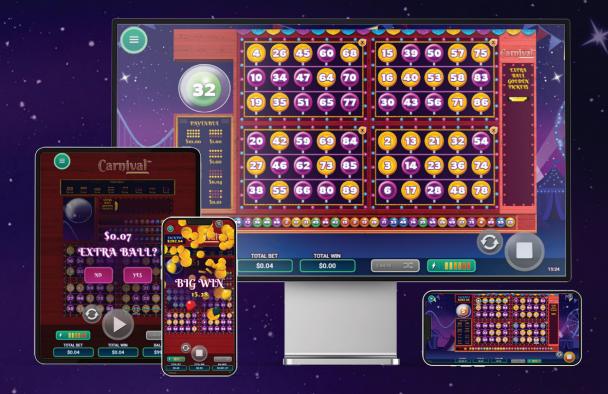

# CARNIVAL

# Enjoy all the fun of the fair in this feast of festival fun

Carnival™ is a multi-speed 90-ball bingo game, with 33 balls at any one time, that can be played in casual, fast or turbo mode with up to 4 cards and 15 numbers on each card.

# **GAME DETAILS**

RTP

98.24%

LAYOUT

4 cards / 15 numbers

**BALLS/DRAWN** 

90/30

**EXTRA BALLS** 

3

**WILD BALL** 

**PATTERNS** 

1000 x bet

## **CUSTOMIZATION**

Players can select to play with one to four cards, each one can be turned on and off prior to play. Carnival is available in three gameplay speed options: slow, fast, or turbo ball mode.

### EXTRA BALL

Up to three balls are offered when only one ball is left to win a double line or a full house on any active card, even when playing with more than one card.

## **WILD BALL**

Comes into play randomly and takes the value of the number players need the most, allowing them to complete the highest possible pattern to win when they least expect it.