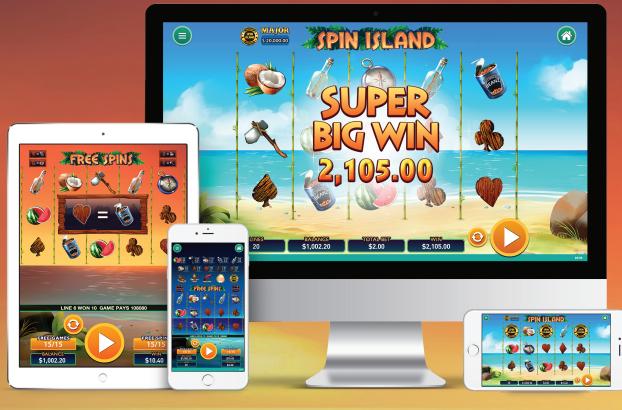

### GAME FEATURES

WILD FIRE On reel 5, it grants up to 4 re-spins during which sparks are blown and more fires (sticky wilds) are triggered.

RAFTING WILD Reels 1 and 5 trigger this walking wild that moves in opposite directions. 4 re-spins let players get carried away and win.