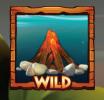

### GAME FEATURES

WILD FIRE On reel 5, it grants up to 4 re-spins during which sparks are blown and more fires (sticky wilds) are triggered.

RAFTING WILD Reels 1 and 5 trigger this walking wild that moves in opposite directions. 4 re-spins let players get carried away and win.