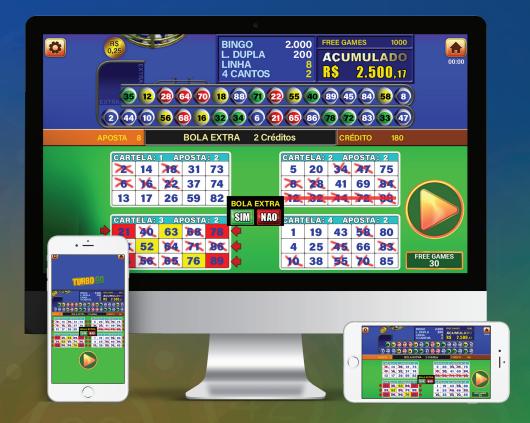

# **TURBO 90**

A bingo game that will make you play and win at top speed!! Turbo 90 is an ideal bingo for lovers of this kind of games. Numbers from 1 to 90 are playing and 33 balls are drawn in each round to make them match the player's cards. Each card has 15 numbers, and 1, 2, 3 or 4 cards can be played at the same time. This means the player has many chances to win! Bets are made on each card and... it's time to play and win!

# **GAME DETAILS**

RTP

**LAYOUT** 

93.51%

4 cards 15 numbers

BALLS / DRAWN

EXTRA BALLS

90 / 33

#### **PRIZES**

Classic patterns including Line, Double Line, 4 Corners and the one every player want to shout: Bingo!!! This game also features a Progressive Jackpot which is granted with Bingo during the first 30 balls.

## **EXTRA BALLS**

Players can buy an extra ball when one number is missing for double line or bingo. Up to 3 extra balls offered in a game.

### CUSTOMIZATION

Player can change the numbers in bingo cards, choose the number of cards in play and the bet. They can also select autoplay and the number games, and choose to play in normal or turbo mode.