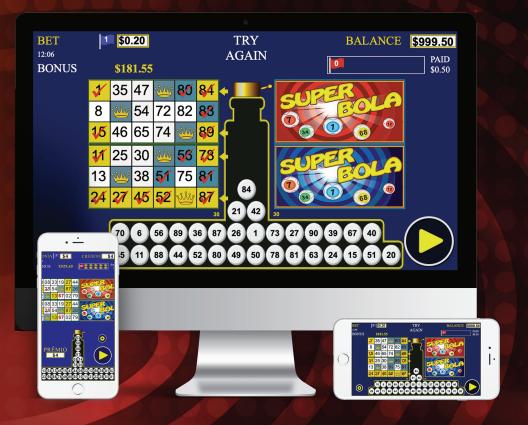

# **SUPERBOLA**

## Sweep the board with this great Bingo game!

Superbola is a classic bingo, suitable both for beginners and for lovers of this game. Numbers from 1 to 90 are playing and 33 balls are drawn in each round in order to make them match the player's cards. Each card has 15 numbers, and 1, 2, 3 or 4 cards can be played at the same time, all of them with great chances to win!

### **GAME DETAILS**

94.01%

**LAYOUT** 

4 cards 15 numbers

BALLS / DRAWN

90 / 33

EXTRA BALLS

3

**PATTERNS** 

4

MAX WIN

1000 x bet

#### **PRIZES**

Classic patterns including Line, Double Line, 4 Corners and of course the main prize: Bingo!!! A full range of patterns to play and win nonstop! Progressive Jackpot is awarded with Bingo during the first 30 balls.

#### **COIN BONUS**

Additional prize formed by a percentage of each bet. The jackpot is converted to credits shown on screen as a red flag going from 0 to 100. When it reaches the end, the player gets a prize of 100 credits.

#### **EXTRA BALLS**

When players only need to mark one number to call double line or bingo, they will be offered to buy an extra ball. Up to 3 extra balls may be offered in order to win!

#### **CUSTOMIZATION**

Players can change the numbers on their bingo cards as many times as they want. They can set up the number of autoplay games, "normal" or "turbo" mode and other options.