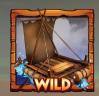

### **RAFTING WILD**

**VIEW FEATURES** 

· Double-tap zoom in & out.

Reels 1 and 5 trigger this walking wild that moves in opposite directions. 4 re-spins let players get carried away and win.

· 2 portrait versions: classic & with paytable.