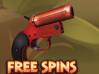

### INSTANT PRIZE

3 or more together trigger this great instant prize feature. Mini x20, Minor x50 or Major x500.

FREE SPINS 3 flare guns on reels 1, 3 and 5 activate 15 free spins.

ALL CHASE

During Free Spins, royal symbols are randomly replaced by the 4 highest paying symbols.