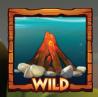

## **GAME FEATURES**

WILD FIRE

On reel 5, activates 4 re-spins during which sparks fly and trigger additional fires (sticky wilds).