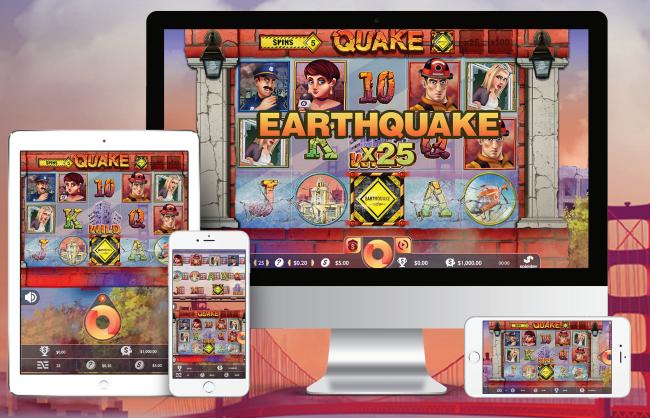

### **GAME DETAILS**

**RTP** 95.01%

VOLATILITY 5/5

MAX WIN **3650** x bet

LAYOUT

5x3

HIT RATIO

25.07%

**PAYLINES** 

25 fixed

#### **EARTHQUAKE**

Anywhere in the 3rd reel activates the feature, automatically grants 10x the total bet and the game goes into "Quake mode" for a series of spins. If more symbols appear, "Quake mode" progresses to 25x and 100x! There is a huge earthquake that cracks the whole screen collapsing with prizes.

## **VIEW FEATURES**

- · Double-tap zoom in & out.
- · 2 portrait versions: classic & with paytable.

#### SHATTERING WILD

Appears on reel 3, and replicates 2 to 4 times creating new winning combinations. If this symbol appears during "Quake mode", all prizes have multipliers that can go up to x6.