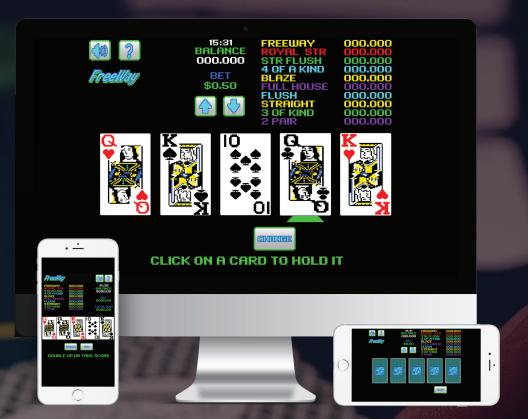

# **FREEWAY**

Sit at the table, pour yourself a drink and start winning this awesome poker deal! Poker Freeway is a 52-card classic game where 5 cards are given at each deal. The player will press "play" and the cards will be placed as in a real game. Then choose to keep or change any of them to form one of these hands:

**Freeway:** 5 consecutive cards of the same suit, from 10 to the Ace, only in ascending order: 1500x the best! The biggest prize in the game!

**Royal Flush:** 5 consecutive cards of the same suit, from 10 to the Ace, but not in ascending order: 500x the bet.

**And the classic:** Straight Flush, Four of a Kind, Blaze 5 face cards (J, Q, K), Full House, Flush, Straight, Three of a Kind, Two Pairs.

## **GAME DETAILS**

AVG RTP **92%** 

DECKS / CARDS:

1/52

PRIZES

MAX WIN

1500 x be